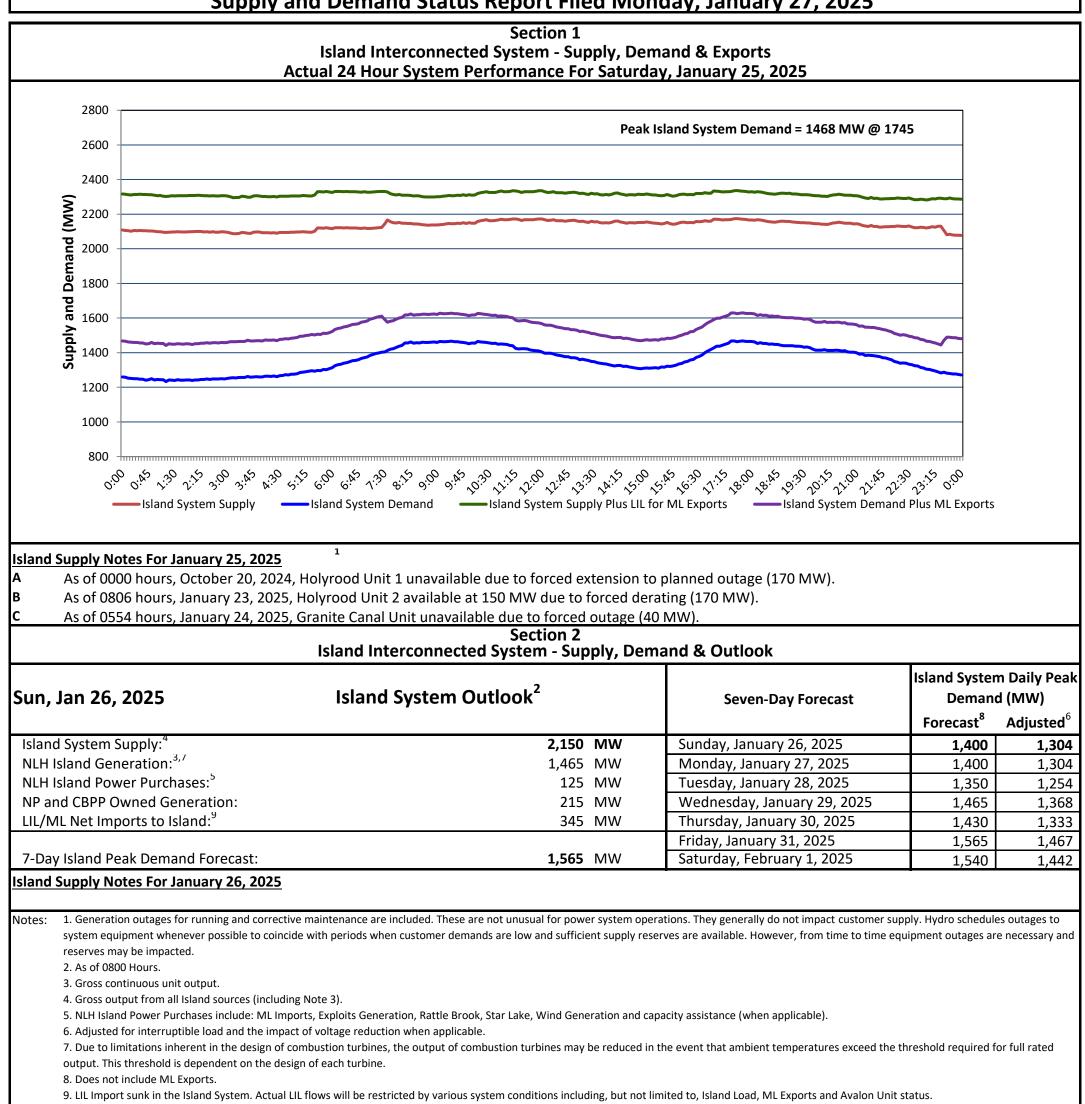

Newfoundland Labrador Hydro (NLH) Supply and Demand Status Report Filed Monday, January 27, 2025

| Section 3<br>Island Peak Demand and Exports Information<br>Previous Day Actual Peak and Current Day Forecast Peak |                                                                            |                                            |                              |
|-------------------------------------------------------------------------------------------------------------------|----------------------------------------------------------------------------|--------------------------------------------|------------------------------|
| Sat, Jan 25, 2025                                                                                                 | Island Peak Demand <sup>10</sup>                                           | 17:45                                      | 1,468 MW                     |
|                                                                                                                   | Exports at Peak                                                            |                                            | 162 MW                       |
|                                                                                                                   | LIL Net Imports to Island                                                  |                                            | 8,110 MWh                    |
| Sun, Jan 26, 2025                                                                                                 | Forecast Island Peak Demand                                                |                                            | 1,400 MW                     |
| Notes: 10. Island Demand is supplied<br>Power, DLP).                                                              | by NLH generation and purchases, LIL Imports plus generation owned and ope | erated by Newfoundland Power and Corner Bi | rook Pulp & Paper (Deer Lake |